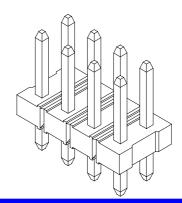

# **Breakaway Header**

HC52 Series T/H Type 2.00mm [.079"] Pitch

### **SPECIFICATIONS**

Mechanical Contact Retention Force: 0.91Kgf Min.

#### Electrical

**Current Rating:** 3.0A per pin min. **Dielectric Withstanding Voltage:** 500V AC. **Insulation Resistance:** 1000MΩ min.

#### Physical

Housing: Nylon 6.6, UL 94V-0,Color See "NOTES" Contact: Copper alloy Plating: See "ORDERING INFORMATION" Operating Temperature: -40 to +105