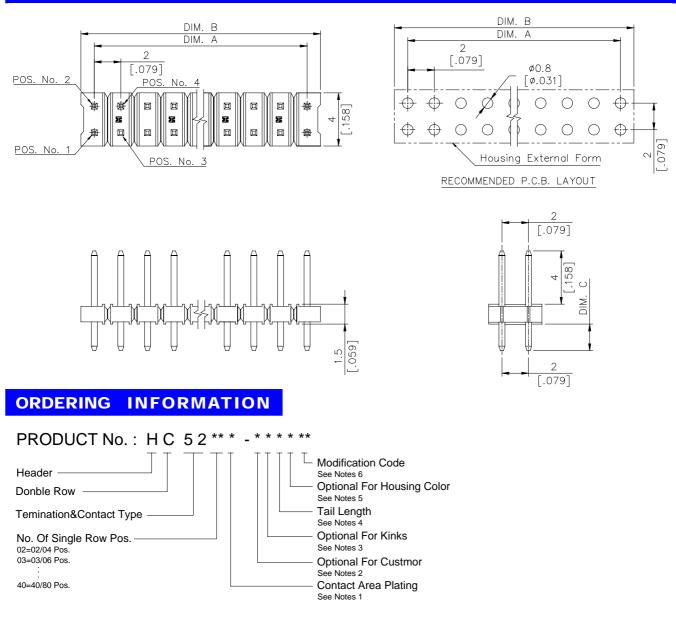

# DRAWING

## **ORDERING INFORMATION**

| PROD. NO.     | CIRCUITS | DIM.A            | DIM.B            |
|---------------|----------|------------------|------------------|
| HC5202*-***** | 2/4      | 2.00<br>[.079]   | 3.85<br>[.152]   |
| HC5203*-***** | 3/6      | 4.00<br>[.158]   | 5.85<br>[.230]   |
| HC5204*-***** | 4/8      | 6.00<br>[.236]   | 7.85<br>[.309]   |
| HC5205*-***** | 5/10     | 8.00<br>[.315]   | 9.85<br>[.388]   |
| HC5206*-***** | 6/12     | 10.00<br>[.394]  | 11.85<br>[.467]  |
| HC5207*-***** | 7/14     | 12.00<br>[.473]  | 13.85<br>[.546]  |
| HC5208*-***** | 8/16     | 14.00<br>[.552]  | 15.85<br>[.624]  |
| HC5209*-***** | 9/18     | 16.00<br>[.630]  | 17.85<br>[.703]  |
| HC5210*-***** | 10/20    | 18.00<br>[.709]  | 19.85<br>[.782]  |
| HC5211*-***** | 11/22    | 20.00<br>[.788]  | 21.85<br>[.861]  |
| HC5212*-***** | 12/24    | 22.00<br>[.867]  | 23.85<br>[.940]  |
| HC5213*-***** | 13/26    | 24.00<br>[.946]  | 25.85<br>[1.018] |
| HC5214*-***** | 14/28    | 26.00<br>[1.024] | 27.85<br>[1.097] |

| CIRCUITS | DIM.A                                                                                                    | DIM.B                                                                                                                                                                                                                                                                                                                                                                                                                                                                                                                                                                                                                                   |
|----------|----------------------------------------------------------------------------------------------------------|-----------------------------------------------------------------------------------------------------------------------------------------------------------------------------------------------------------------------------------------------------------------------------------------------------------------------------------------------------------------------------------------------------------------------------------------------------------------------------------------------------------------------------------------------------------------------------------------------------------------------------------------|
| 15/30    | 28.00<br>[1.103]                                                                                         | 29.85<br>[1.176]                                                                                                                                                                                                                                                                                                                                                                                                                                                                                                                                                                                                                        |
| 16/32    | 30.00<br>[1.182]                                                                                         | 31.85<br>[1.255]                                                                                                                                                                                                                                                                                                                                                                                                                                                                                                                                                                                                                        |
| 17/34    | 32.00<br>[1.261]                                                                                         | 33.85<br>[1.334]                                                                                                                                                                                                                                                                                                                                                                                                                                                                                                                                                                                                                        |
| 18/36    | 34.00<br>[1.340]                                                                                         | 35.85<br>[1.412]                                                                                                                                                                                                                                                                                                                                                                                                                                                                                                                                                                                                                        |
| 19/38    | 36.00<br>[1.418]                                                                                         | 37.85<br>[1.491]                                                                                                                                                                                                                                                                                                                                                                                                                                                                                                                                                                                                                        |
| 20/40    | 38.00<br>[1.497]                                                                                         | 39.85<br>[1.570]                                                                                                                                                                                                                                                                                                                                                                                                                                                                                                                                                                                                                        |
| 21/42    | 40.00<br>[1.576]                                                                                         | 41.85<br>[1.649]                                                                                                                                                                                                                                                                                                                                                                                                                                                                                                                                                                                                                        |
| 22/44    | 42.00<br>[1.655]                                                                                         | 43.85<br>[1.728]                                                                                                                                                                                                                                                                                                                                                                                                                                                                                                                                                                                                                        |
| 23/46    | 44.00<br>[1.734]                                                                                         | 45.85<br>[1.806]                                                                                                                                                                                                                                                                                                                                                                                                                                                                                                                                                                                                                        |
| 24/48    | 46.00<br>[1.812]                                                                                         | 47.85<br>[1.885]                                                                                                                                                                                                                                                                                                                                                                                                                                                                                                                                                                                                                        |
| 25/50    | 48.00<br>[1.891]                                                                                         | 49.85<br>[1.964]                                                                                                                                                                                                                                                                                                                                                                                                                                                                                                                                                                                                                        |
| 26/52    | 50.00<br>[1.970]                                                                                         | 51.85<br>[2.043]                                                                                                                                                                                                                                                                                                                                                                                                                                                                                                                                                                                                                        |
| 27/54    | 52.00<br>[2.049]                                                                                         | 53.85<br>[2.122]                                                                                                                                                                                                                                                                                                                                                                                                                                                                                                                                                                                                                        |
|          | 15/30<br>16/32<br>17/34<br>18/36<br>19/38<br>20/40<br>21/42<br>22/44<br>23/46<br>23/46<br>24/48<br>25/50 | $\begin{array}{cccc} 15/30 & \begin{array}{c} 28.00 \\ [1.103] \\ 16/32 & \begin{array}{c} 30.00 \\ [1.182] \\ 17/34 & \begin{array}{c} 32.00 \\ [1.261] \\ 34.00 \\ [1.340] \\ 19/38 & \begin{array}{c} 36.00 \\ [1.340] \\ 19/38 & \begin{array}{c} 1.340 \\ [1.47] \\ 20/40 & \begin{array}{c} 1.340 \\ [1.497] \\ 21/42 & \begin{array}{c} 40.00 \\ [1.576] \\ 22/44 & \begin{array}{c} 42.00 \\ [1.655] \\ 23/46 & \begin{array}{c} 44.00 \\ [1.734] \\ 46.00 \\ [1.811] \\ 25/50 & \begin{array}{c} 1.881 \\ 1.881 \\ 25/50 & \begin{array}{c} 1.891 \\ 1.897 \\ 1.870 \\ 27.54 & \begin{array}{c} 52.00 \end{array} \end{array}$ |

| PROD. NO.     | CIRCUITS | DIM.A            | DIM.B            |
|---------------|----------|------------------|------------------|
| HC5228*-***** | 28/56    | 54.00<br>[2.128] | 55.85<br>[2.200] |
| HC5229*-***** | 29/58    | 56.00<br>[2.206] | 57.85<br>[2.279] |
| HC5230*-***** | 30/60    | 58.00<br>[2.285] | 59.85<br>[2.358] |
| HC5231*-***** | 31/62    | 60.00<br>[2.364] | 61.85<br>[2.437] |
| HC5232*-***** | 32/64    | 62.00<br>[2.443] | 63.85<br>[2.516] |
| HC5233*-***** | 33/66    | 64.00<br>[2.522] | 65.85<br>[2.594] |
| HC5234*-***** | 34/68    | 66.00<br>[2.600] | 67.85<br>[2.673] |
| HC5235*-***** | 35/70    | 68.00<br>[2.679] | 69.85<br>[2.752] |
| HC5236*-***** | 36/72    | 70.00<br>[2.758] | 71.85<br>[2.831] |
| HC5237*-***** | 37/74    | 72.00<br>[2.837] | 73.85<br>[2.910] |
| HC5238*-***** | 38/76    | 74.00<br>[2.916] | 75.85<br>[2.988] |
| HC5239*-***** | 39/78    | 76.00<br>[2.994] | 77.85<br>[3.067] |
| HC5240*-***** | 40/80    | 78.00<br>[3.073] | 79.85<br>[3.146] |

#### 1. Contact Area Plating

- 0: 100u" MIN. Tin Plating Over All
- 1: Gold Flah Over All
- 7: 15u" MIN. Gold Plating On Contact Area. 100u" MIN. Tin Plating On Tail.
- 3: 30u" MIN. Gold Plating On Contact Area. 100u" MIN. Tin Plating On Tail.
- G: Gold Flash On Contact Area. 100u" MIN. Tin Plating On Tail.
- U: Gold Flash On Contact Area. 100u" MIN. Tin Plating On Tail. With RoHS Compliance
- E: 100u" MIN. Tin Plating Over All. With RoHS Compliance
- H: 30u" MIN. Gold Plating On Contact Area. 100u" MIN. Tin Plating On Tail. With RoHS Compliance
- V: 15u" MIN. Gold Plating On Contact Area. 100u" MIN. Tin Plating On Tail. With RoHS Compliance
- F: Gold Flash Over All With RoHS Compliance For Loose Pin. Or Gold Flash On Contact Area 100u" MIN. Tin Plating On Tail. With RoHS Compliance For Bandolier Pin.
- 2. Optional For Custmor C: For Clone Market
- None: For Others
- 3. Optional For Kinks
  - A) POS. 1/2, 3/6, 5/10 K= The MID. Pair Of Terminals ls Kinked
  - B) POS. 2/4, 4/8, 6/12 K= The Perceding Pair Of Terminals In MID. Is Kinked
  - C) POS. 7/14~40/80
    - K= The 2nd Pair From The Top And The 2nd Pair From The End Two Pairs Of Terminals Are Kinked
  - D) For Removed Pin(s), Kink Position(s) Should Be Changed To The Next Pair
- 4. Tail Lenath
  - None: Standard Product Tail Length DIM.C=2.15mm L: Tail Length DIM.C=3.10mm M: Tail Length DIM.C=3.65mm Octor=1.55mt
- 5. Optional For Housing Color None: Standard Product, Color Black
- U: Blue Color (Pantone 661C) White Color Yellow Color (Pantone 123C) W: Y:
- R: Red Color (Pantone 032C)
- J: Warm Red Color (Pantone 1665C) G: Green Color (Pantone 347C)